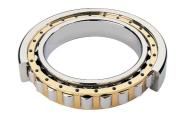

## NJ 236 EMA-TIMKEN CYLINDRISK RULLELEJE ENRADET MED MESSINGHOLDER

High quality cylindrical roller bearing with machined brass cage from the leading manufacturer TIMKEN. Featuring the TIMKEN EMA design. A premium land-riding cage, unique internal geometries, enhanced surface finishes and a compact design. All this adds up to longer life, improved uptime and reduced maintenance costs.

## **Basic dimensions**

| Inner diameter [d] | 180.00 | mm |
|--------------------|--------|----|
| Width [B]          | 52.00  | mm |
| Outer diameter [D] | 320.00 | mm |